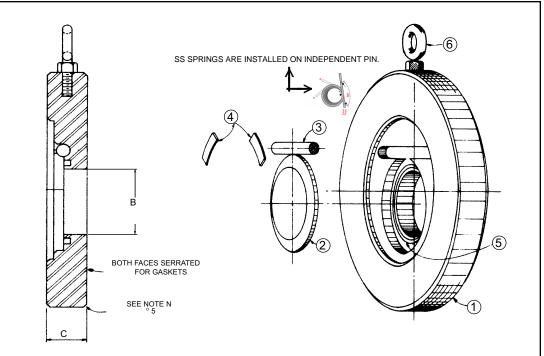

302 STAINLESS STEEL TORSION SPRINGS ARE ATTACHED ON SPRING PIN ABOVE CLAPPER. CLAPPER, PIN ASSY AND SPRING ASSY IS DROPPED INTO SEPARATE MILL SLOT OF VALVE BODY. BOTH ARE WELDED IN PLACE BY SS TABS.

|   | DIMENSIONS IN VALVE SIZE (INCHES) |       |       |       |       |         |        |        |        |        |        |        |        |     |     |     |     |
|---|-----------------------------------|-------|-------|-------|-------|---------|--------|--------|--------|--------|--------|--------|--------|-----|-----|-----|-----|
|   | 2"                                | 21/2" | 3"    | 4"    | 6"    | 8"      | 10"    | 12"    | 14"    | 16"    | 18"    | 20"    | 24"    | 30" | 36" | 42" | 60" |
| Α | 4-3/8                             | 5-1/8 | 5-7/8 | 7-1/8 | 9-7/8 | 12-1/8  | 14-1/4 | 16-5/8 | 19-1/8 | 21-1/4 | 23-1/2 | 25-3/4 | 30-1/2 |     |     |     |     |
| В | 1-1/8                             | 1-3/8 | 1-3/4 | 2-5/8 | 4-5/8 | 5-15/16 | 7-3/4  | 9-1/2  | 10-1/2 | 12-1/2 | 14     | 16     | 19-1/4 |     |     |     |     |
| С | 3/4                               | 3/4   | 3/4   | 3/4   | 1     | 1-1/8   | 1-1/2  | 2      | 2      | 2      | 3      | 3-1/4  | 3-3/4  |     |     |     |     |

## **"O" RING FLANGE FACE**

"R" DIM. IS "O" RING SIZE. "O" RING FACE DIMS. FURNISHED ON REQUEST

AVAILABLE FOR 900 LB. "B" DIM. INCREASED 1/2"

**FLANGE FACE ALTERNATES** 

| ITEM N° | PART                |
|---------|---------------------|
| 1       | WAFER               |
| 2       | CLAPPER             |
| 3       | HINGE PIN           |
| 4       | PIN RETAINER        |
| 5       | SEAL ("O" RING)     |
| 6       | EYE BOLT W/HEX. NUT |

## **NOTES**

- VITON O RING INSERT IN WAFER IS STANDARD. TEFLON OR BUNA N NITRAL O RING OR METAL TO METAL CAN BE FURNISHED.
- **INSERT CAN BE PLACED ON CLAPPER UPON REQUEST**
- STAINLESS TRIM FURNISHED IF SPECIFIED.
- O RING DIMENSIONS ARE I.D.
- **FACE FINISHED RAISED UNLESS A FLAT DIMENSION** IS REQUESTED.
- 6. ALL CORNERS HAVE 1/16" CHAMFER.