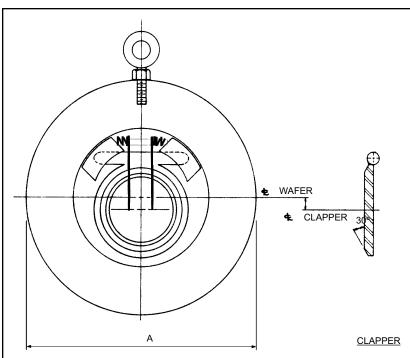

302 STAINLESS STEEL TORSION SPRINGS ARE ATTACHED ON SPRING PIN ABOVE CLAPPER. CLAPPER, PIN ASSY AND SPRING ASSY IS DROPPED INTO SEPARATE MILL SLOT OF VALVE BODY. BOTH ARE WELDED IN PLACE BY SS TABS.

|   | DIMENSIONS IN VALVE SIZE (INCHES) |       |       |       |       |         |        |        |        |        |        |        |        |     |     |     |     |
|---|-----------------------------------|-------|-------|-------|-------|---------|--------|--------|--------|--------|--------|--------|--------|-----|-----|-----|-----|
|   | 2"                                | 21/2" | 3"    | 4"    | 6"    | 8"      | 10"    | 12"    | 14"    | 16"    | 18"    | 20"    | 24"    | 30" | 36" | 42" | 60" |
| Α | 4-3/8                             | 5-1/8 | 5-7/8 | 7-1/8 | 9-7/8 | 12-1/8  | 14-1/4 | 16-5/8 | 19-1/8 | 21-1/4 | 23-1/2 | 25-3/4 | 30-1/2 |     |     |     |     |
| В | 1-1/8                             | 1-3/8 | 1-3/4 | 2-5/8 | 4-5/8 | 5-15/16 | 7-3/4  | 9-1/2  | 10-1/2 | 12-1/2 | 14     | 16     | 19-1/4 |     |     |     |     |
| С | 3/4                               | 3/4   | 3/4   | 3/4   | 1     | 1-1/8   | 1-1/2  | 2      | 2      | 2      | 3      | 3-1/4  | 3-3/4  |     |     |     |     |

## Made in the USA

BJ Champion Valve Reduced Port Short Pattern Wafer Check Valve with Springs

WAFER (SERRATED FACE)